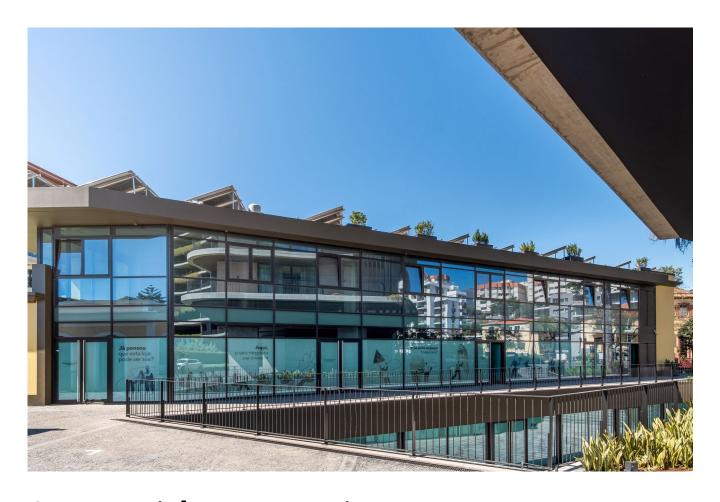

Turista area is composed of 7 commercial areas. The commercial areas have access through Avenida do Infante. The square is visible from the rooms of the Savoy Palace and is a focus of attraction for those passing on Avenida do Infante.

This space is prepared for commerce/services.