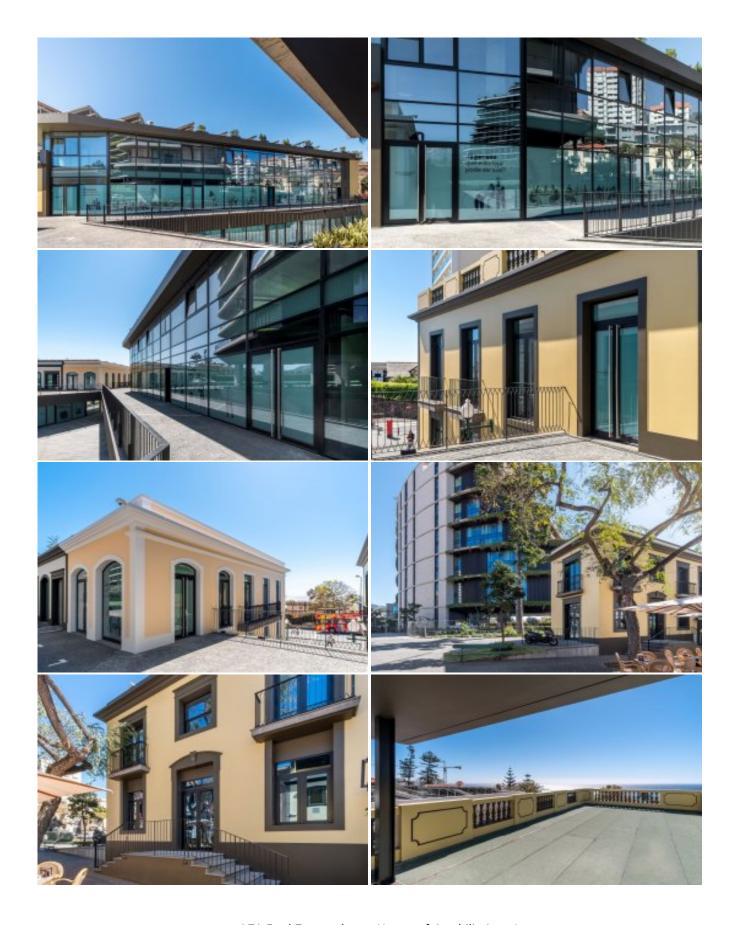

Turista area is composed of 7 commercial areas. The commercial areas have access through Avenida do Infante. The square is visible from the rooms of the Savoy Palace and is a focus of attraction for those passing on Avenida do Infante.

This space is prepared for commerce/services.