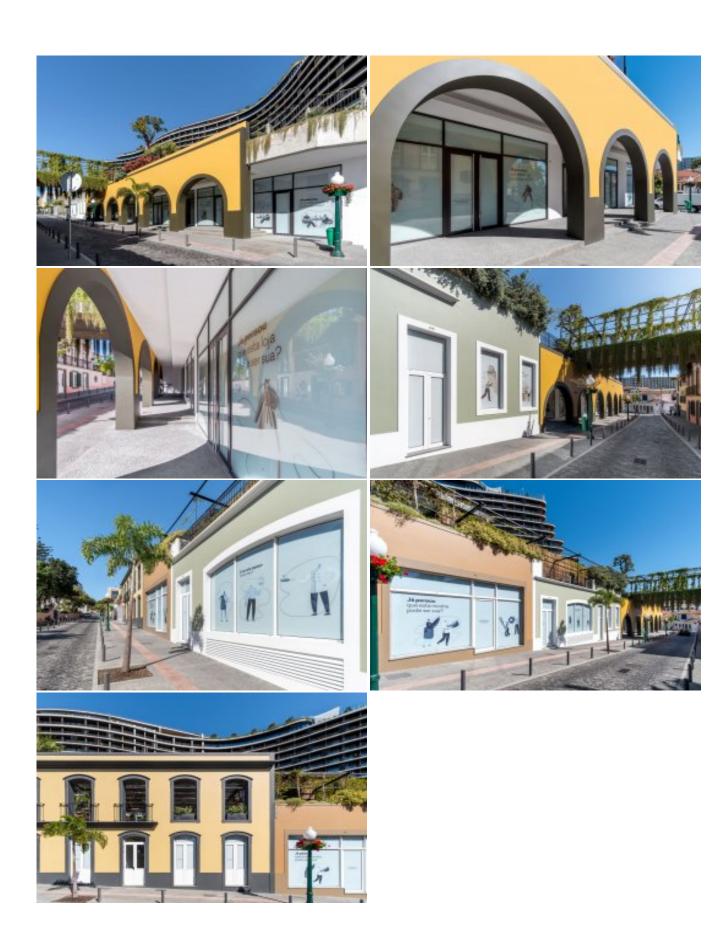

## **Commercial Areas - Imperatriz**

## Funchal, Madeira

TipologyCategoryType of BusinessRental PriceFrom 24 to 130sqmBusinessTo RentPrice upon request

**Condition** Construction Year New 2019

**Energy Rating** 

Located in a hotel area of excellence, very close to the centre of Funchal, the Savoy Palace, a cosmopolitan luxury resort and the only hotel in Madeira with the prestigious Leading Hotels of the World affiliation offers the possibility of acquiring several commercial areas, located in Gallerias, an outdoor shopping center with four different areas, all of them in the surroundings of the hotel.

Imperatriz D. Amélia street took its old form. In this street there is access to the Savoy gardens, which in turn connects to Carvalho Araújo street, where two more hotels of the Savoy Signature group are located.

In Imperatriz there is a differentiated space destined for restaurants, the Arraial da Imperatriz. Inspired in the Arraial of Madeira, this space intends to recreate that same concept in a single space and available at any time of the year.

These are commercial areas that privilege above all the restaurant activity, with the possibility of placing an esplanade area.