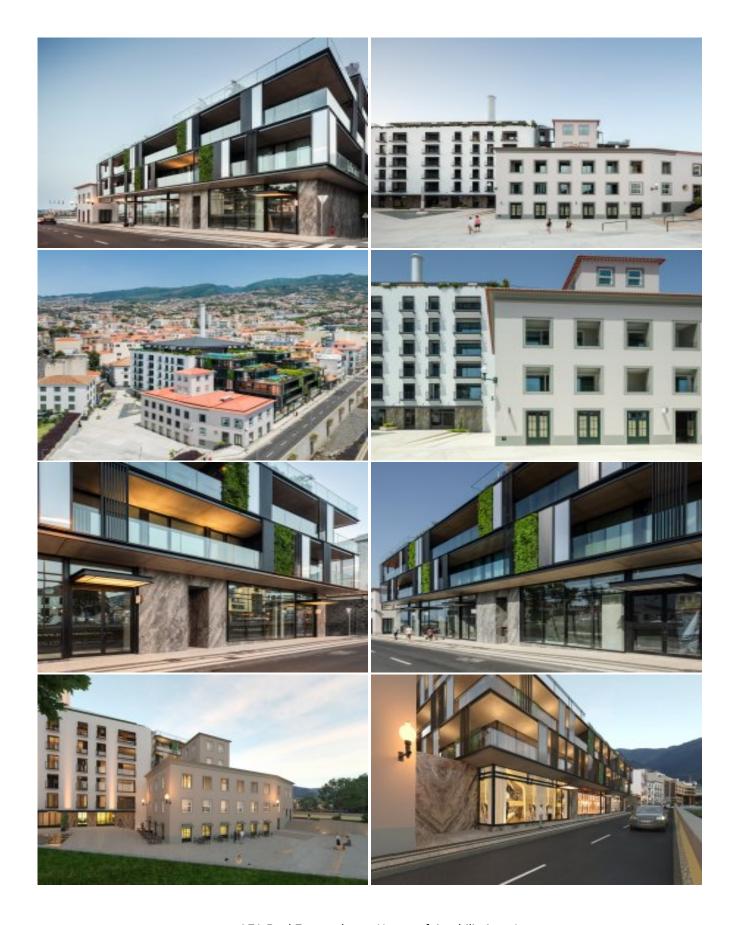

#### Tipology: From 70 to 200 sqm

Savoy Residence | Insular is the new project that is being born in the heart of Funchal, a town facing the sea, in a unique in the world natural amphitheatre. This is a reconstruction project that will reveal a city's new facet.

12 commercial areas, representing a total area of 1840 m2, distributed throughout two distinct zones: 7 stores at the Largo do Pelourinho level, with areas ranging from 85m2 to 213m2 and 5 stores at the Rua do Anadia level (one of the city's main arteries), with areas varying between 123m2 and 188m2. All prepared for restaurants, commerce or services, in a unique and privileged location, very well endowed with public transportation and parking, excellent exposure and visibility, framed in a new luxury development that aims to create a new concept of living (in) the city and a new centrality in Funchal.