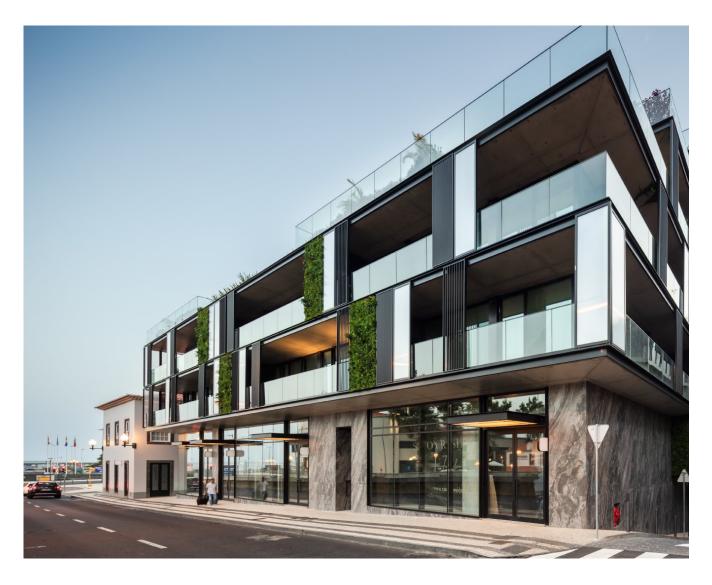

#### Tipology: From 70 to 200 sqm

Savoy Residence | Insular is the new project that is being born in the heart of Funchal, a town facing the sea, in a unique in the world natural amphitheatre. This is a reconstruction project that will reveal a city's new facet.

12 commercial areas, representing a total area of 1840 m2, distributed throughout two distinct zones: 7 stores at the Largo do Pelourinho level, with areas ranging from 85m2 to 213m2 and 5 stores at the Rua do Anadia level (one of the city's main arteries), with areas varying between 123m2 and 188m2. All prepared for restaurants, commerce or services, in a unique and privileged location, very well endowed with public transportation and parking, excellent exposure and visibility, framed in a new luxury development that aims to create a new concept of living (in) the city and a new centrality in Funchal.